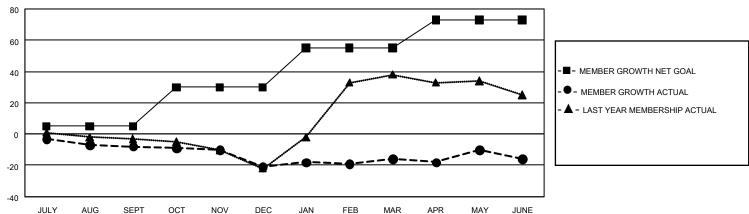

## GMT Constitutional Area 3, Group I

**GMT**: OPEN

REPORT DOES NOT INCLUDE CLUBS IN UNDISTRICTED AREAS.

| Clubs         |               |             |               | Members               |                        |                         |                                                    |  |
|---------------|---------------|-------------|---------------|-----------------------|------------------------|-------------------------|----------------------------------------------------|--|
|               | RESULTS FOR   | R 2019-2020 |               | RESULTS FOR 2019-2020 |                        |                         |                                                    |  |
| QUARTER       | NEW CLUB GOAL | NEW CLUBS   | DROPPED CLUBS | QUARTER MEME          | BER GROWTH NET<br>GOAL | MEMBER GROWTH<br>ACTUAL | DROPPED<br>MEMBERS ACTUAL<br>(including transfers) |  |
| JULY/AUG/SEPT | 0             | 0           | 0             | JULY/AUG/SEPT         | 15                     | 5                       | 11                                                 |  |
| OCT/NOV/DEC   | 0             | 0           | 0             | OCT/NOV/DEC           | 75                     | 5                       | 17                                                 |  |
| JAN/FEB/MAR   | 3             | 0           | 0             | JAN/FEB/MAR           | 75                     | 10                      | 4                                                  |  |
| APR/MAY/JUNE  | 0             | 0           | 0             | APR/MAY/JUNE          | 54                     | 16                      | 15                                                 |  |

## GOALS AND ACTUAL MEMBERS CUMULATIVE

| DROPPED CLUBS: 0 |    | 15 CLUBS OF 36 ADDED 1 OR MORE | GENDER DISTRIBUTION             |              |   |
|------------------|----|--------------------------------|---------------------------------|--------------|---|
|                  |    | NEW MEMBERS                    | MALE                            | 298 (46.49%) |   |
|                  |    |                                | FEMALE                          | 343 (53.51%) |   |
| DROPPED MEMBERS  |    |                                |                                 |              |   |
| DECEASED         | 8  | CLICK HERE FOR CUMULATIVE      | TOTAL FAMILY UNIT MEMBERS       |              | 9 |
| CLUB CANCELLED   | 0  | MEMBERSHIP DATA                | FAMILY MEMBERS PAYING HALF DUES |              | _ |
| OTHER            | 39 |                                |                                 |              | 5 |
| TOTAL            | 47 |                                |                                 |              |   |