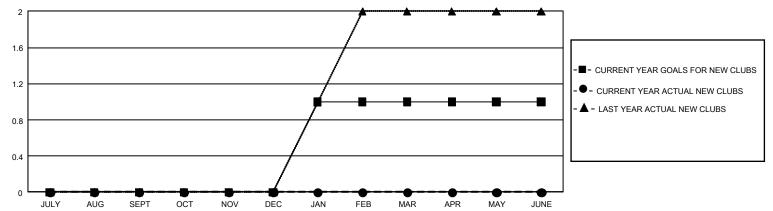

## GMT Constitutional Area 3, Group I

**GMT**: OPEN

REPORT DOES NOT INCLUDE CLUBS IN UNDISTRICTED AREAS.

| Clubs         |               |             |               | Members               |                        |                         |                                                    |  |
|---------------|---------------|-------------|---------------|-----------------------|------------------------|-------------------------|----------------------------------------------------|--|
|               | RESULTS FOR   | R 2019-2020 |               | RESULTS FOR 2019-2020 |                        |                         |                                                    |  |
| QUARTER       | NEW CLUB GOAL | NEW CLUBS   | DROPPED CLUBS | QUARTER MEME          | BER GROWTH NET<br>GOAL | MEMBER GROWTH<br>ACTUAL | DROPPED<br>MEMBERS ACTUAL<br>(including transfers) |  |
| JULY/AUG/SEPT | 0             | 0           | 0             | JULY/AUG/SEPT         | 15                     | 5                       | 11                                                 |  |
| OCT/NOV/DEC   | 0             | 0           | 0             | OCT/NOV/DEC           | 75                     | 5                       | 17                                                 |  |
| JAN/FEB/MAR   | 3             | 0           | 0             | JAN/FEB/MAR           | 75                     | 10                      | 4                                                  |  |
| APR/MAY/JUNE  | 0             | 0           | 0             | APR/MAY/JUNE          | 54                     | 16                      | 15                                                 |  |

## GOALS AND ACTUAL NEW CLUBS CUMULATIVE